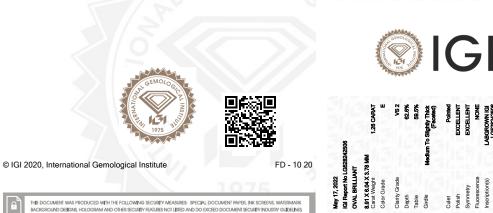

INTERNATIONAL GEMOLOGICAL INSTITUTE

### LABORATORY GROWN DIAMOND REPORT

| May 17, 2022            |                             |
|-------------------------|-----------------------------|
| IGI Report Number       | LG528242506                 |
| Description             | LABORATORY GROWN<br>DIAMOND |
| Shape and Cutting Style | OVAL BRILLIANT              |
| Measurements            | 8.91 X 6.04 X 3.78 MM       |
| GRADING RESULTS         |                             |
| Carat Weight            | 1.26 CARAT                  |
| Color Grade             | CONTRACTOR OF CONTRACT      |
| Clarity Grade           | VS 2                        |
|                         | PHATION                     |

### ADDITIONAL GRADING INFORMATION

| EXCELLENT |
|-----------|
| EXCELLENT |
| NONE      |
|           |

Inscription(s) LABGROWN IGI LG528242506 Comments: This Laboratory Grown Diamond was created by Chemical Vapor Deposition (CVD) growth process and may include post-growth treatment. Type IIa

#### ADDITIONAL GRADING INFORMATION

| Polish         | EXCELLENT                |
|----------------|--------------------------|
| Symmetry       | EXCELLENT                |
| Fluorescence   | NONE                     |
| Inscription(s) | LABGROWN IGI LG528242506 |

Comments: This Laboratory Grown Diamond was created by Chemical Vapor Deposition (CVD) growth process and may include post-growth treatment. Type IIa