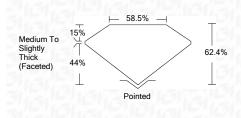

|  |



#### ADDITIONAL GRADING INFORMATION

| Polish         | EXCELLENT                |
|----------------|--------------------------|
| Symmetry       | EXCELLENT                |
| Fluorescence   | NONE                     |
| Inscription(s) | LABGROWN IGI LG526284369 |

Comments: This Laboratory Grown Diamond was created by Chemical Vapor Deposition (CVD) growth process and may include post-growth treatment. Type IIa