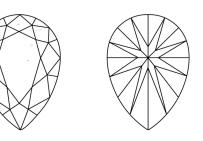

E

## **ELECTRONIC COPY**

#### LABORATORY GROWN DIAMOND REPORT

| LG526275427                 |
|-----------------------------|
| LABORATORY GROWN<br>DIAMOND |
| PEAR BRILLIANT              |
| 8.77 X 5.48 X 3.36 MM       |
|                             |
| 0.92 CARAT                  |
| 1916년 1916년                 |
| VS 1                        |
|                             |

#### ADDITIONAL GRADING INFORMATION

| Polish       | EXCELLENT |
|--------------|-----------|
| Symmetry     | EXCELLENT |
| Fluorescence | NONE      |

LABGROWN IGI LG526275427 Inscription(s) Comments: This Laboratory Grown Diamond was created by Chemical Vapor Deposition (CVD) growth process and may include post-growth treatment. Type IIa

## LG526275427

#### PROPORTIONS



### **CLARITY CHARACTERISTICS**



**KEY TO SYMBOLS** 

Red symbols indicate internal characteristics. Green symbols indicate external characteristics. LABORATORY GROWN DIAMOND REPORT

#### **GRADING SCALES**

| COLOR<br>GRADING<br>SCALE         | CL                                 | NC                                | FT                           | VLT                  | LT           |
|-----------------------------------|------------------------------------|-----------------------------------|------------------------------|----------------------|--------------|
|                                   | COLORLESS<br>D-F                   | NEAR<br>COLORLESS<br>G-J          | FAINT<br>K-M                 | VERY LIGHT<br>N-R    | LIGHT<br>S-Z |
| CLARITY (10x)<br>GRADING<br>SCALE | FL IF                              | vvs