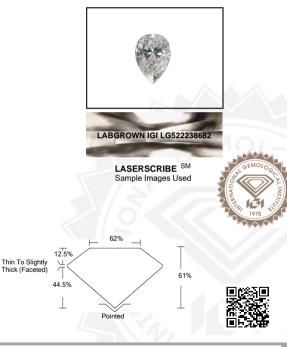

#### PEAR BRILLIANT

#### 8.07 X 5.02 X 3.06 MM

Carat Weight 0.70 CARAT Color Grade Clarity Grade VS 1 Polish EXCELLENT Symmetry EXCELLENT Fluorescence NONE Inscription(s) LABGROWN IGI LG522238682 Comments: This Laboratory Grown Diamond was created by Chemical Vapor Deposition (CVD) growth process and may include post-growth treatment. Type IIa

#### IGI LABORATORY GROWN DIAMOND ID REPORT

March 31, 2022 IGI Report Number LG522238682

## PEAR BRILLIANT

8.07 X 5.02 X 3.06 MM

| Carat Weight     | 0.70 CARAT          |
|------------------|---------------------|
| Color Grade      | F                   |
| Clarity Grade    | VS 1                |
| Polish           | EXCELLENT           |
| Symmetry         | EXCELLENT           |
| Fluorescence     | NONE                |
| Inscription(s)   | LABGROWN IGI        |
|                  | LG522238682         |
| Comments: This   | Laboratory Grown    |
| Diamond was cre  | ated by Chemical    |
| Vapor Deposition | (CVD) growth        |
| process and may  | include post-growth |
| treatment.       |                     |
| Type IIa         |                     |

## IGI LABORATORY GROWN DIAMOND IDENTIFICATION REPORT

| March 31, 2022          |                          |
|-------------------------|--------------------------|
| IGI Report Number       | LG522238682              |
| Description             | LABORATORY GROWN DIAMOND |
| Shape and Cutting Style | PEAR BRILLIANT           |
| Measurements            | 8.07 X 5.02 X 3.06 MM    |
|                         |                          |

## **GRADING RESULTS**

| Carat Weight  | 0.70 CARAT |
|---------------|------------|
| Color Grade   | F          |
| Clarity Grade | VS 1       |

## ADDITIONAL GRADING INFORMATION

| Polish         | EXCELLENT                                                                                                                                                                                                                                                                                                                                                                                                                                                                                                                                                                                                                                                                                                                                                                                                                                                                                                                                                                                                                                                                                                                                                                                                                                                                                                                                                                                                                                                                                                                                                                                                                                                                                                                                                                                                                                                                                                                                                                                                                                                                                                                      |
|----------------|--------------------------------------------------------------------------------------------------------------------------------------------------------------------------------------------------------------------------------------------------------------------------------------------------------------------------------------------------------------------------------------------------------------------------------------------------------------------------------------------------------------------------------------------------------------------------------------------------------------------------------------------------------------------------------------------------------------------------------------------------------------------------------------------------------------------------------------------------------------------------------------------------------------------------------------------------------------------------------------------------------------------------------------------------------------------------------------------------------------------------------------------------------------------------------------------------------------------------------------------------------------------------------------------------------------------------------------------------------------------------------------------------------------------------------------------------------------------------------------------------------------------------------------------------------------------------------------------------------------------------------------------------------------------------------------------------------------------------------------------------------------------------------------------------------------------------------------------------------------------------------------------------------------------------------------------------------------------------------------------------------------------------------------------------------------------------------------------------------------------------------|
| Symmetry       | EXCELLENT                                                                                                                                                                                                                                                                                                                                                                                                                                                                                                                                                                                                                                                                                                                                                                                                                                                                                                                                                                                                                                                                                                                                                                                                                                                                                                                                                                                                                                                                                                                                                                                                                                                                                                                                                                                                                                                                                                                                                                                                                                                                                                                      |
| Fluorescence   | NONE                                                                                                                                                                                                                                                                                                                                                                                                                                                                                                                                                                                                                                                                                                                                                                                                                                                                                                                                                                                                                                                                                                                                                                                                                                                                                                                                                                                                                                                                                                                                                                                                                                                                                                                                                                                                                                                                                                                                                                                                                                                                                                                           |
| Inscription(s) | LABGROWN IGI LG522238682                                                                                                                                                                                                                                                                                                                                                                                                                                                                                                                                                                                                                                                                                                                                                                                                                                                                                                                                                                                                                                                                                                                                                                                                                                                                                                                                                                                                                                                                                                                                                                                                                                                                                                                                                                                                                                                                                                                                                                                                                                                                                                       |
|                | The First state of the First sta |

Comments: This Laboratory Grown Diamond was created by Chemical Vapor Deposition (CVD) growth process and may include post-growth treatment. Type IIa