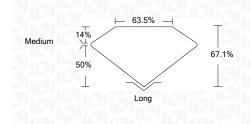

NT SECURITY INDUSTRY GUIDELINES.

| January 16, 2022        |                             |  |
|-------------------------|-----------------------------|--|
| IGI Report Number       | LG512225352                 |  |
| Description             | LABORATORY GROWN<br>DIAMOND |  |
| Shape and Cutting Style | EMERALD CUT                 |  |
| Measurements            | 8.15 X 5.50 X 3.69 MM       |  |
| GRADING RESULTS         |                             |  |
| Carat Weight            | 1.58 CARAT                  |  |
| Color Grade             | The second second           |  |
| Clarity Grade           | VS 1                        |  |
|                         |                             |  |
|                         |                             |  |

LABORATORY GROWN DIAMOND REPORT



#### ADDITIONAL GRADING INFORMATION

| Polish         | EXCELLENT                |
|----------------|--------------------------|
| Symmetry       | EXCELLENT                |
| Fluorescence   | NONE                     |
| Inscription(s) | LABGROWN IGI LG512225352 |

Comments: This Laboratory Grown Diamond was created by Chemical Vapor Deposition (CVD) growth process and may include post-growth treatment. Type IIa





# REPORT