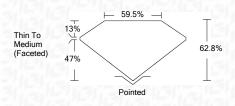

|



#### ADDITIONAL GRADING INFORMATION

| Polish         | VERY GOOD                |
|----------------|--------------------------|
| Polish         | VERT GOOD                |
| Symmetry       | EXCELLENT                |
| Fluorescence   | NONE                     |
| Inscription(s) | LABGROWN IGI LG506196418 |

Comments: This Laboratory Grown Diamond was created by Chemical Vapor Deposition (CVD) growth process and may include post-growth treatment. Type IIa