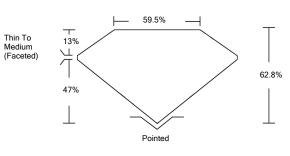

|
| Measurements            | 8.71 X 5.37 X 3.37 MM       |
| GRADING RESULTS         |                             |
| Carat Weight            | 0.90 CARAT                  |
| Color Grade             | SALE HOUSE HE HE            |
| Clarity Grade           | VS 2                        |
| ADDITIONAL GRADING IN   | NFORMATION                  |
| Polish                  | VERY GOOD                   |
| Symmetry                | EXCELLENT                   |
| Fluorescence            | NONE                        |
| Inscription(s)          | LABGROWN IGI LG506196418    |

Comments: This Laboratory Grown Diamond was created by Chemical Vapor Deposition (CVD) growth process and may include post-growth treatment. Type IIa

# **ELECTRONIC COPY**

## LG506196418

### PROPORTIONS



### **CLARITY CHARACTERISTICS**



**KEY TO SYMBOLS** 

Red symbols indicate internal characteristics. Green symbols indicate external characteristics. LABORATORY GROWN DIAMOND REPORT

### **GRADING SCALES**



The laboratory grown diamond described in this Report (Report) has been graded, tested, analyzed, examined and/or inscribed by International Gemological Institute (I.G.I.). A laboratory grown diamond is one that has essentially the same chemical, physi-cal and optical properties as a mined diamond, with the exception of being grown by man (a manufactured product). I.G.I. employs and utilizes those techniques and equip-ment currently available to I.G.I., including, without limitation. 10X magnification, corrected implet louge, binocular microscope, master color companion stones, no