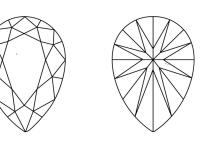

### **CLARITY CHARACTERISTICS**

**KEY TO SYMBOLS** 

Red symbols indicate internal characteristics. Green symbols indicate external characteristics. LABORATORY GROWN DIAMOND REPORT