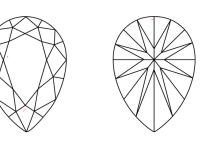

#### **CLARITY CHARACTERISTICS**

**KEY TO SYMBOLS** 

Red symbols indicate internal characteristics. Green symbols indicate external characteristics. LABORATORY GROWN DIAMOND REPORT