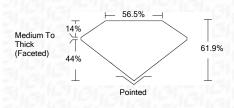

|



#### ADDITIONAL GRADING INFORMATION

| Polish         | EXCELLENT                |
|----------------|--------------------------|
| Symmetry       | VERY GOOD                |
| Fluorescence   | NONE                     |
| Inscription(s) | LABGROWN IGI LG506100409 |

Comments: This Laboratory Grown Diamond was created by Chemical Vapor Deposition (CVD) growth process and may include post-growth treatment. Type IIa