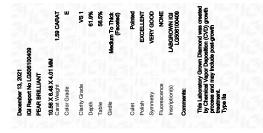

### LABORATORY GROWN DIAMOND REPORT

| December 13, 2021       |                             |
|-------------------------|-----------------------------|
| IGI Report Number       | LG506100409                 |
| Description             | LABORATORY GROWN<br>DIAMOND |
| Shape and Cutting Style | PEAR BRILLIANT              |
| Measurements            | 10.56 X 6.48 X 4.01 MM      |
| GRADING RESULTS         |                             |
| Carat Weight            | 1.59 CARAT                  |
| Color Grade             | 한 일이 아무가 말했다.               |
| Clarity Grade           | VS 1                        |
| ADDITIONAL GRADING INFO | RMATION                     |
| Polish                  | EXCELLENT                   |
| Symmetry                | VERY GOOD                   |
| Fluorescence            | NONE                        |

Comments: This Laboratory Grown Diamond was created by Chemical Vapor Deposition (CVD) growth process and may include post-growth treatment. Type IIa

LABGROWN IGI LG506100409