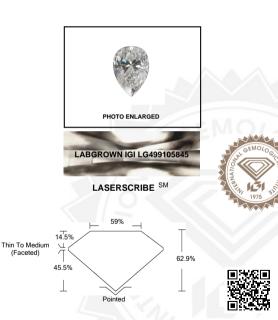

## LG499105845

### IGI LABORATORY GROWN DIAMOND IDENTIFICATION REPORT

| 10/13/2021                            |                                                                                                                                                                                                                                                                                                                                                                                                                                                                                                                                                                                                                                                                                                                                                                                                                                                                                                                                                                                                                                                                                                                                                                                                                                                                                                                                                                                                                                                                                                                                                                                                                                                                                                                                                                                                                                                                                                                                                                                                                                                                                                                                |
|---------------------------------------|--------------------------------------------------------------------------------------------------------------------------------------------------------------------------------------------------------------------------------------------------------------------------------------------------------------------------------------------------------------------------------------------------------------------------------------------------------------------------------------------------------------------------------------------------------------------------------------------------------------------------------------------------------------------------------------------------------------------------------------------------------------------------------------------------------------------------------------------------------------------------------------------------------------------------------------------------------------------------------------------------------------------------------------------------------------------------------------------------------------------------------------------------------------------------------------------------------------------------------------------------------------------------------------------------------------------------------------------------------------------------------------------------------------------------------------------------------------------------------------------------------------------------------------------------------------------------------------------------------------------------------------------------------------------------------------------------------------------------------------------------------------------------------------------------------------------------------------------------------------------------------------------------------------------------------------------------------------------------------------------------------------------------------------------------------------------------------------------------------------------------------|
| IGI Report Number                     | LG499105845                                                                                                                                                                                                                                                                                                                                                                                                                                                                                                                                                                                                                                                                                                                                                                                                                                                                                                                                                                                                                                                                                                                                                                                                                                                                                                                                                                                                                                                                                                                                                                                                                                                                                                                                                                                                                                                                                                                                                                                                                                                                                                                    |
| Shape and Cutting Style               | PEAR BRILLIANT                                                                                                                                                                                                                                                                                                                                                                                                                                                                                                                                                                                                                                                                                                                                                                                                                                                                                                                                                                                                                                                                                                                                                                                                                                                                                                                                                                                                                                                                                                                                                                                                                                                                                                                                                                                                                                                                                                                                                                                                                                                                                                                 |
| Measurements                          | 8.09 X 5.10 X 3.21 MM                                                                                                                                                                                                                                                                                                                                                                                                                                                                                                                                                                                                                                                                                                                                                                                                                                                                                                                                                                                                                                                                                                                                                                                                                                                                                                                                                                                                                                                                                                                                                                                                                                                                                                                                                                                                                                                                                                                                                                                                                                                                                                          |
| GRADING RESULTS                       |                                                                                                                                                                                                                                                                                                                                                                                                                                                                                                                                                                                                                                                                                                                                                                                                                                                                                                                                                                                                                                                                                                                                                                                                                                                                                                                                                                                                                                                                                                                                                                                                                                                                                                                                                                                                                                                                                                                                                                                                                                                                                                                                |
| Carat Weight                          | 0.76 CARAT                                                                                                                                                                                                                                                                                                                                                                                                                                                                                                                                                                                                                                                                                                                                                                                                                                                                                                                                                                                                                                                                                                                                                                                                                                                                                                                                                                                                                                                                                                                                                                                                                                                                                                                                                                                                                                                                                                                                                                                                                                                                                                                     |
| Color Grade                           | E                                                                                                                                                                                                                                                                                                                                                                                                                                                                                                                                                                                                                                                                                                                                                                                                                                                                                                                                                                                                                                                                                                                                                                                                                                                                                                                                                                                                                                                                                                                                                                                                                                                                                                                                                                                                                                                                                                                                                                                                                                                                                                                              |
| Clarity Grade                         | VS 1                                                                                                                                                                                                                                                                                                                                                                                                                                                                                                                                                                                                                                                                                                                                                                                                                                                                                                                                                                                                                                                                                                                                                                                                                                                                                                                                                                                                                                                                                                                                                                                                                                                                                                                                                                                                                                                                                                                                                                                                                                                                                                                           |
| ADDITIONAL GRADING INFORMA            | TION                                                                                                                                                                                                                                                                                                                                                                                                                                                                                                                                                                                                                                                                                                                                                                                                                                                                                                                                                                                                                                                                                                                                                                                                                                                                                                                                                                                                                                                                                                                                                                                                                                                                                                                                                                                                                                                                                                                                                                                                                                                                                                                           |
| Polish                                | EXCELLENT                                                                                                                                                                                                                                                                                                                                                                                                                                                                                                                                                                                                                                                                                                                                                                                                                                                                                                                                                                                                                                                                                                                                                                                                                                                                                                                                                                                                                                                                                                                                                                                                                                                                                                                                                                                                                                                                                                                                                                                                                                                                                                                      |
| Symmetry                              | EXCELLENT                                                                                                                                                                                                                                                                                                                                                                                                                                                                                                                                                                                                                                                                                                                                                                                                                                                                                                                                                                                                                                                                                                                                                                                                                                                                                                                                                                                                                                                                                                                                                                                                                                                                                                                                                                                                                                                                                                                                                                                                                                                                                                                      |
| Fluorescence                          | NONE                                                                                                                                                                                                                                                                                                                                                                                                                                                                                                                                                                                                                                                                                                                                                                                                                                                                                                                                                                                                                                                                                                                                                                                                                                                                                                                                                                                                                                                                                                                                                                                                                                                                                                                                                                                                                                                                                                                                                                                                                                                                                                                           |
| Inscription(s)                        | LABGROWN IGI LG499105845                                                                                                                                                                                                                                                                                                                                                                                                                                                                                                                                                                                                                                                                                                                                                                                                                                                                                                                                                                                                                                                                                                                                                                                                                                                                                                                                                                                                                                                                                                                                                                                                                                                                                                                                                                                                                                                                                                                                                                                                                                                                                                       |
| Original This Laboration Original Dis | and the second s |

#### PEAR BRILLIANT

#### 8.09 X 5.10 X 3.21 MM

| Carat Weight     | 0.76 CARAT       |
|------------------|------------------|
| Color Grade      | E                |
| Clarity Grade    | VS 1             |
| Polish           | EXCELLENT        |
| Symmetry         | EXCELLENT        |
| Fluorescence     | NONE             |
| nscription(s)    | LABGROWN IGI     |
|                  | LG499105845      |
| Comments: This I | aboratory Grown  |
|                  | ated by Chemical |
| Vapor Deposition | (CVD) growth     |