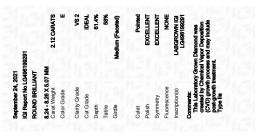

#### LABORATORY GROWN DIAMOND REPORT

| September 24, 2021             |                             |
|--------------------------------|-----------------------------|
| IGI Report Number              | LG496199291                 |
| Description                    | LABORATORY GROWN<br>DIAMOND |
| Shape and Cutting Style        | ROUND BRILLIANT             |
| Measurements                   | 8.24 - 8.26 X 5.07 MM       |
| GRADING RESULTS                |                             |
| Carat Weight                   | 2.12 CARATS                 |
| Color Grade                    |                             |
| Clarity Grade                  | VS 2                        |
| Cut Grade                      | IDEAL                       |
| ADDITIONAL GRADING INFORMATION |                             |
| Polish                         | EXCELLENT                   |
| Symmetry                       | EXCELLENT                   |
| Fluorescence                   | NONE                        |
| Inscription(s)                 | LABGROWN IGI LG496199291    |

# 14.5% 43.5% Pointed

**ELECTRONIC COPY** 

LG496199291

#### CLARITY CHARACTERISTICS

PROPORTIONS

Medium

(Faceted)

**KEY TO SYMBOLS** 

Red symbols indicate internal characteristics. Green symbols indicate external characteristics. LABORATORY GROWN DIAMOND REPORT