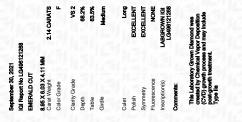

### LABORATORY GROWN DIAMOND REPORT

| September 30, 2021      |                             |
|-------------------------|-----------------------------|
| IGI Report Number       | LG496121268                 |
| Description             | LABORATORY GROWN<br>DIAMOND |
| Shape and Cutting Style | EMERALD CUT                 |
| Measurements            | 8.95 X 6.03 X 4.11 MM       |
| GRADING RESULTS         |                             |
| Carat Weight            | 2.14 CARATS                 |
| Color Grade             | S. C. B. S. C.              |
| Clarity Grade           | VS 2                        |
| ADDITIONAL GRADING IN   | IFORMATION                  |
| Polish                  | EXCELLENT                   |
| Symmetry                | EXCELLENT                   |
| Fluorescence            | NONE                        |
| Inscription(s)          | LABGROWN IGI LG496121268    |

Comments: This Laboratory Grown Diamond was created by Chemical Vapor Deposition (CVD) growth process and may include post-growth treatment. Type IIa