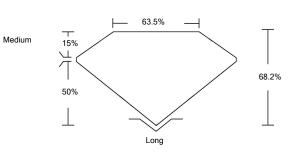

|
| Measurements            | 8.95 X 6.03 X 4.11 MM       |
| GRADING RESULTS         |                             |
| Carat Weight            | 2.14 CARATS                 |
| Color Grade             | S. C. B. S. C.              |
| Clarity Grade           | VS 2                        |
| ADDITIONAL GRADING IN   | IFORMATION                  |
| Polish                  | EXCELLENT                   |
| Symmetry                | EXCELLENT                   |
| Fluorescence            | NONE                        |
| Inscription(s)          | LABGROWN IGI LG496121268    |

Comments: This Laboratory Grown Diamond was created by Chemical Vapor Deposition (CVD) growth process and may include post-growth treatment. Type IIa

# **ELECTRONIC COPY**

### LG496121268

### PROPORTIONS



### **CLARITY CHARACTERISTICS**



**KEY TO SYMBOLS** 

Red symbols indicate internal characteristics. Green symbols indicate external characteristics. LABORATORY GROWN DIAMOND REPORT

#### **GRADING SCALES**



The laboratory grown diamond described in this Report (Report) has been graded, tested, analyzed, examined and/or inscribed by International Gemological Institute (IGL): A laboratory grown diamond is one that has essentially the same chemical, physi-cal and optical properties as a mined diamond, with the exception of being grown by man (a manufactured product). IGL: employed nutlitizes those techniques and equip-ment currently available to IGL, including, without limitation, 10X magnification, corrected triplet louge, binocular microscope, master color comparison stones, non-cont