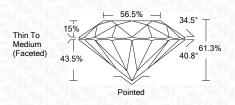

adspect to the importance of and interrelationship between cut, color, clarity and carat

spect to the importance of and interferialionship between cut, color, clamy and caral weight. This Report is Neither a Guarantee, valuation, Nor Appraisal of the gemstone de-Scriegd Herrin. Please Review the limitations and restrictions set forth online. For Additional information, important limitations and disclaimers, please go to www.igi.org or Carl 1-888-BUV-igis.

© INTERNATIONAL GEMOLOGICAL INSTITUTE, INC.



LASERSCRIBE



© IGI 2020, International Gemological Institute



FD - 10 20

#### 03/23/2021 IGI Report Number LG467129083 Shape and Cutting Style ROUND BRILLIANT Measurements 8.32 - 8.37 x 5.12 mm GRADING RESULTS Carat Weight 2.17 CARATS Color Grade E Clarity Grade SI 2 Cut Grade IDEAL



#### ADDITIONAL GRADING INFORMATION

| Polish         | EXCELLENT                |
|----------------|--------------------------|
| Symmetry       | EXCELLENT                |
| Fluorescence   | NONE                     |
| Inscription(s) | LABGROWN IGI LG467129083 |

Comments: This Laboratory Grown Diamond was created by Chemical Vapor Deposition (CVD) growth process and may include post-growth treatment. Type IIa







LG467129083