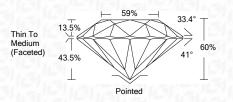

## 59% \_ 33.4° 13.5% $\checkmark$ (Faceted) 60% 11 43.5% Pointed

LG462140122

**ELECTRONIC COPY** 