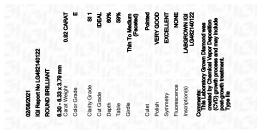

02/08/2021

IGI Report Number

## LABORATORY GROWN DIAMOND REPORT

| The second |                          |
|-----------------------------------------------------------------------------------------------------------------------------------------------------------------------------------------------------------------------------------------------------------------------------------------------------------------------------------------------------------------------------------------------------------------------------------------------------------------------------------------------------------------------------------------------------------------------------------------------------------------------------------------------------------------------------------------------------------------------------------------------------------------------------------------------------------------------------------------------------------------------------------------------------------------------------------------------------------------------------------------------------------------------------------------------------------------------------------------------------------------------------------------------------------------------------------------------------------------------------------------------------------------------------------------------------------------------------------------------------------------------------------------------------------------------------------------------------------------------------------------------------------------------------------------------------------------------------------------------------------------------------------------------------------------------------------------------------------------------------------------------------------------------------------------------------------------------------------------------------------------------------------|--------------------------|
| Shape and Cutting Style                                                                                                                                                                                                                                                                                                                                                                                                                                                                                                                                                                                                                                                                                                                                                                                                                                                                                                                                                                                                                                                                                                                                                                                                                                                                                                                                                                                                                                                                                                                                                                                                                                                                                                                                                                                                                                                           | ROUND BRILLIANT          |
| Measurements                                                                                                                                                                                                                                                                                                                                                                                                                                                                                                                                                                                                                                                                                                                                                                                                                                                                                                                                                                                                                                                                                                                                                                                                                                                                                                                                                                                                                                                                                                                                                                                                                                                                                                                                                                                                                                                                      | 6.30 - 6.33 x 3.79 mm    |
| GRADING RESULTS                                                                                                                                                                                                                                                                                                                                                                                                                                                                                                                                                                                                                                                                                                                                                                                                                                                                                                                                                                                                                                                                                                                                                                                                                                                                                                                                                                                                                                                                                                                                                                                                                                                                                                                                                                                                                                                                   |                          |
| Carat Weight                                                                                                                                                                                                                                                                                                                                                                                                                                                                                                                                                                                                                                                                                                                                                                                                                                                                                                                                                                                                                                                                                                                                                                                                                                                                                                                                                                                                                                                                                                                                                                                                                                                                                                                                                                                                                                                                      | 0.92 CARAT               |
| Color Grade                                                                                                                                                                                                                                                                                                                                                                                                                                                                                                                                                                                                                                                                                                                                                                                                                                                                                                                                                                                                                                                                                                                                                                                                                                                                                                                                                                                                                                                                                                                                                                                                                                                                                                                                                                                                                                                                       | STOLE STOLE              |
| Clarity Grade                                                                                                                                                                                                                                                                                                                                                                                                                                                                                                                                                                                                                                                                                                                                                                                                                                                                                                                                                                                                                                                                                                                                                                                                                                                                                                                                                                                                                                                                                                                                                                                                                                                                                                                                                                                                                                                                     | Si 1                     |
| Cut Grade                                                                                                                                                                                                                                                                                                                                                                                                                                                                                                                                                                                                                                                                                                                                                                                                                                                                                                                                                                                                                                                                                                                                                                                                                                                                                                                                                                                                                                                                                                                                                                                                                                                                                                                                                                                                                                                                         | IDEAL                    |
| ADDITIONAL GRADING IN                                                                                                                                                                                                                                                                                                                                                                                                                                                                                                                                                                                                                                                                                                                                                                                                                                                                                                                                                                                                                                                                                                                                                                                                                                                                                                                                                                                                                                                                                                                                                                                                                                                                                                                                                                                                                                                             | NFORMATION               |
| Polish                                                                                                                                                                                                                                                                                                                                                                                                                                                                                                                                                                                                                                                                                                                                                                                                                                                                                                                                                                                                                                                                                                                                                                                                                                                                                                                                                                                                                                                                                                                                                                                                                                                                                                                                                                                                                                                                            | VERY GOOD                |
| Symmetry                                                                                                                                                                                                                                                                                                                                                                                                                                                                                                                                                                                                                                                                                                                                                                                                                                                                                                                                                                                                                                                                                                                                                                                                                                                                                                                                                                                                                                                                                                                                                                                                                                                                                                                                                                                                                                                                          | EXCELLENT                |
| Fluorescence                                                                                                                                                                                                                                                                                                                                                                                                                                                                                                                                                                                                                                                                                                                                                                                                                                                                                                                                                                                                                                                                                                                                                                                                                                                                                                                                                                                                                                                                                                                                                                                                                                                                                                                                                                                                                                                                      | NONE                     |
| Inscription(s)                                                                                                                                                                                                                                                                                                                                                                                                                                                                                                                                                                                                                                                                                                                                                                                                                                                                                                                                                                                                                                                                                                                                                                                                                                                                                                                                                                                                                                                                                                                                                                                                                                                                                                                                                                                                                                                                    | LABGROWN IGI LG462140122 |

#### LABORATORY GROWN DIAMOND REPORT

| 02/08/2021              |                       |
|-------------------------|-----------------------|
| IGI Report Number       | LG462140122           |
| Shape and Cutting Style | ROUND BRILLIANT       |
| Measurements            | 6.30 - 6.33 x 3.79 mm |
| GRADING RESULTS         |                       |
| Carat Weight            | 0.92 CARAT            |
| Color Grade             | E                     |
| Clarity Grade           | SI 1                  |
| Cut Grade               | IDEAL                 |
|                         |                       |

### ADDITIONAL GRADING INFORMATION

| Polish         | VERY GOOD                |
|----------------|--------------------------|
| Symmetry       | EXCELLENT                |
| Fluorescence   | NONE                     |
| Inscription(s) | LABGROWN IGI LG462140122 |